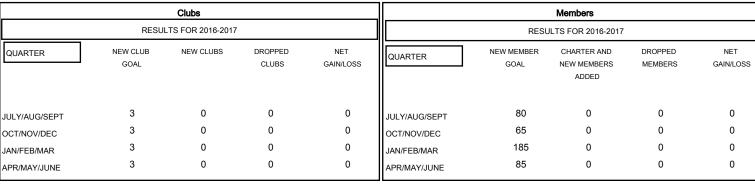

| DROPPED CLUBS: 0 |       | 0 CLUBS OF 0 ADDED 1 OR MORE NEW<br>MEMBERS | GENDER DISTRIBUTION   |   |
|------------------|-------|---------------------------------------------|-----------------------|---|
|                  |       |                                             | MALE 0 (100.00%)      |   |
|                  |       |                                             | FEMALE 0 (100.00%)    |   |
| DROPPED MEMBERS  |       |                                             |                       |   |
| DECEASED         | 0     | CLICK HERE FOR HEALTH                       | FAMILY UNIT MEMBERS   | 0 |
| CLUB CANCELLED   | _ED 0 | ASSESSMENT DATA                             | FAMILY UNIT MEMBERS   | _ |
| OTHER            | 0     |                                             | HEAD OF HOUSEHOLD     | 0 |
| TOTAL            | 0     |                                             | NON-HEAD OF HOUSEHOLD | 0 |