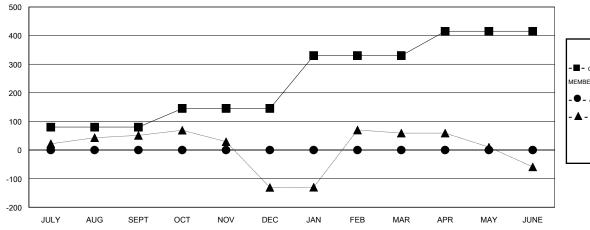

## GOALS AND ACTUAL MEMBERS CUMULATIVE

| -    | CURRENT YEAR GOALS FOR NEW |
|------|----------------------------|
| ИЕМВ | ERS                        |

- CURRENT YEAR ACTUAL MEMBERS

- ▲ - LAST YEAR ACTUAL MEMBERS